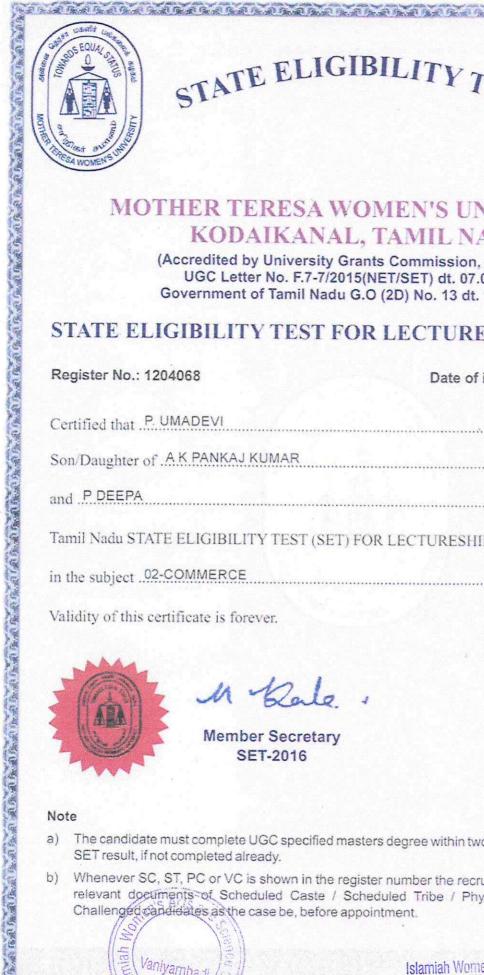

# STATE ELIGIBILITY TEST

# MOTHER TERESA WOMEN'S UNIVERSITY KODAIKANAL, TAMIL NADU

(Accredited by University Grants Commission, New Delhi) UGC Letter No. F.7-7/2015(NET/SET) dt. 07.01.2016 Government of Tamil Nadu G.O (2D) No. 13 dt. 12.03.2015

# STATE ELIGIBILITY TEST FOR LECTURESHIP - (SET-2016)

| egister No.: 2503901                        | Date of issue: 12 January 2017         |
|---------------------------------------------|----------------------------------------|
| Certified that ARUNAS                       |                                        |
| Son/Daughter of SELVARAJAN                  |                                        |
| and LAKSHMI                                 | has qualified the                      |
| Tamil Nadu STATE ELIGIBILITY TEST (SET) FOR | LECTURESHIP held on 21st February 2016 |
| in the subject _15-LIFE SCIENCES            |                                        |
| Validity of this certificate is forever.    |                                        |
|                                             | 111                                    |
| 3 M Bale.                                   |                                        |
| Member Secretary<br>SET-2016                | Chairperson<br>SET-2016                |

Note

a) The candidate must complete UGC specified masters degree within two years of date of declaration of SET result, if not completed already.

Whenever SC, ST, PC or VC is shown in the register number the recruitment body should check the relevant documents of Scheduled Caste / Scheduled Tribe / Physically Challenged / Visually Challenged candidates as the case be, before appointment.