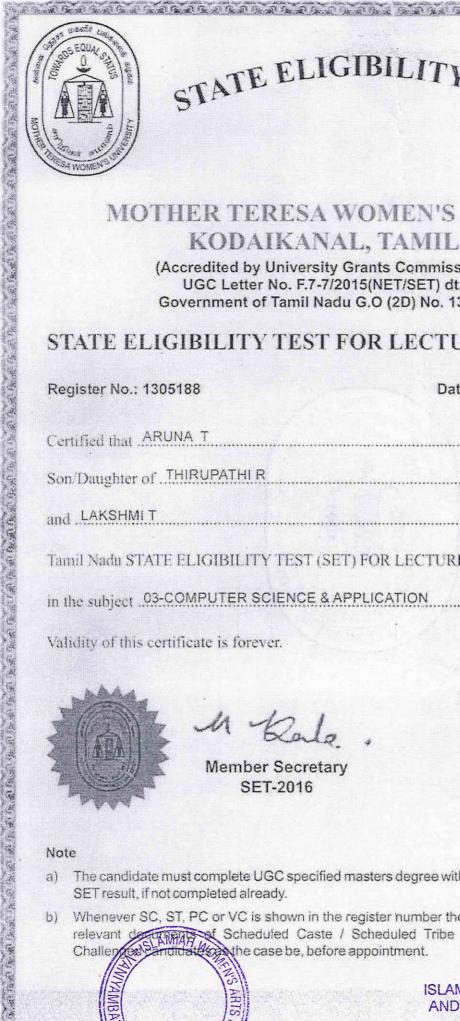

# STATE ELIGIBILITY TEST

# MOTHER TERESA WOMEN'S UNIVERSITY KODAIKANAL, TAMIL NADU

(Accredited by University Grants Commission, New Delhi) UGC Letter No. F.7-7/2015(NET/SET) dt. 07.01.2016 Government of Tamil Nadu G.O (2D) No. 13 dt. 12.03.2015

# STATE ELIGIBILITY TEST FOR LECTURESHIP - (SET-2016)

| egister No.: 2503901                        | Date of issue: 12 January 2017         |
|---------------------------------------------|----------------------------------------|
| Certified that ARUNAS                       |                                        |
| Son/Daughter of SELVARAJAN                  |                                        |
| and LAKSHMI                                 | has qualified the                      |
| Tamil Nadu STATE ELIGIBILITY TEST (SET) FOR | LECTURESHIP held on 21st February 2016 |
| in the subject _15-LIFE SCIENCES            |                                        |
| Validity of this certificate is forever.    |                                        |
|                                             | 111                                    |
| 3 M Bale.                                   |                                        |
| Member Secretary<br>SET-2016                | Chairperson<br>SET-2016                |

Note

a) The candidate must complete UGC specified masters degree within two years of date of declaration of SET result, if not completed already.

Whenever SC, ST, PC or VC is shown in the register number the recruitment body should check the relevant documents of Scheduled Caste / Scheduled Tribe / Physically Challenged / Visually Challenged candidates as the case be, before appointment.

10-VELLORE (1413)

PRIN ISLAMIAH WOMEN'S ARTS

VANIYAMBADI.

Register No. : Ph.D 2008/950

SI. No.: 0372