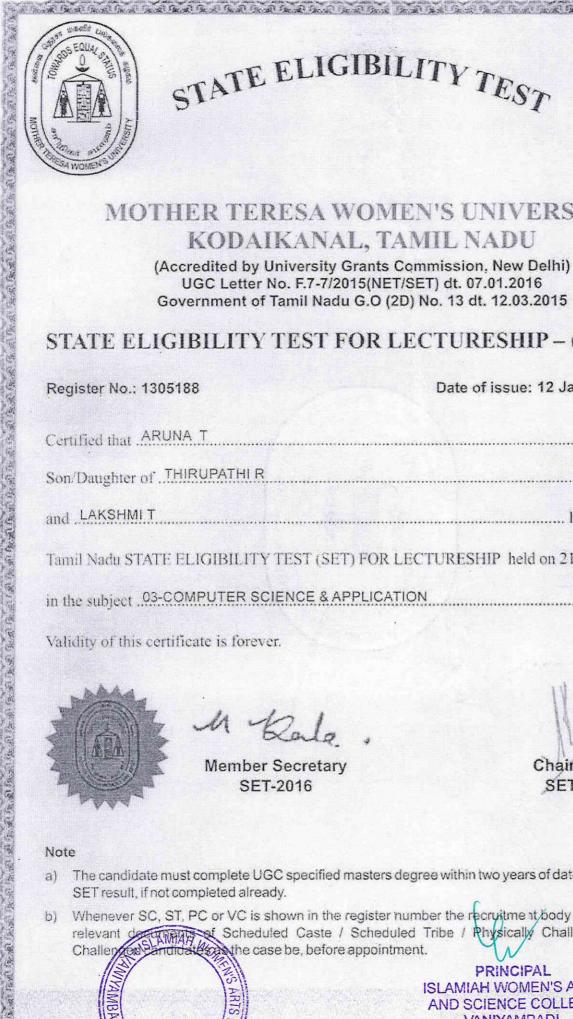

# STATE ELIGIBILITY TEST

# MOTHER TERESA WOMEN'S UNIVERSITY KODAIKANAL, TAMIL NADU

(Accredited by University Grants Commission, New Delhi) UGC Letter No. F.7-7/2015(NET/SET) dt. 07.01.2016 Government of Tamil Nadu G.O (2D) No. 13 dt. 12.03.2015

# STATE ELIGIBILITY TEST FOR LECTURESHIP - (SET-2016)

| egister No.: 2503901                        | Date of issue: 12 January 2017         |
|---------------------------------------------|----------------------------------------|
| Certified that ARUNAS                       |                                        |
| Son/Daughter of SELVARAJAN                  |                                        |
| and LAKSHMI                                 | has qualified the                      |
| Tamil Nadu STATE ELIGIBILITY TEST (SET) FOR | LECTURESHIP held on 21st February 2016 |
| in the subject _15-LIFE SCIENCES            |                                        |
| Validity of this certificate is forever.    |                                        |
|                                             | 111                                    |
| 3 M Bale.                                   |                                        |
| Member Secretary<br>SET-2016                | Chairperson<br>SET-2016                |

Note

a) The candidate must complete UGC specified masters degree within two years of date of declaration of SET result, if not completed already.

Whenever SC, ST, PC or VC is shown in the register number the recruitment body should check the relevant documents of Scheduled Caste / Scheduled Tribe / Physically Challenged / Visually Challenged candidates as the case be, before appointment.