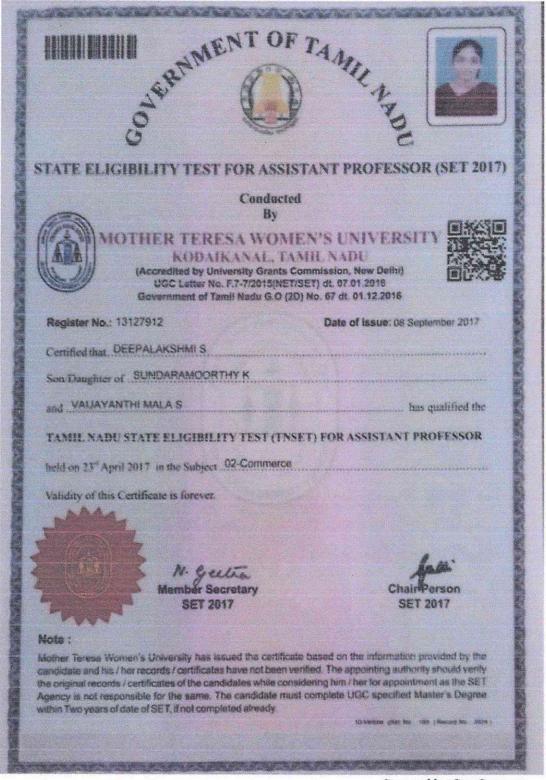

| Register No.: 13128034                              | Date of issue: 08 September 20 |  |
|-----------------------------------------------------|--------------------------------|--|
| Certified that SATHIYANEELA SP                      | •••••                          |  |
| Son/Daughter of M PALANI                            |                                |  |
| and P SANTHA                                        |                                |  |
| TAMIL NADU STATE ELIGIBILITY TEST (TN               | SET) FOR ASSISTANT PROFESSOR   |  |
| held on 23rd April 2017 in the Subject .02-Commerce |                                |  |

Validity of this Certificate is forever.

N. Geette Member Secretary SET 2017 Chair Person SET 2017

#### Note:

Mother Teresa Women's University has issued the certificate based on the information provided by the candidate and his / her records / certificates have not been verified. The appointing authority should verify the original records / certificates of the candidates while considering him / her for appointment as the SET Agency is not responsible for the same. The candidate must complete UGC specified Master's Degree within Two years of date of SET, if not completed already.

O-Vellore (Ref. No. 12 | Record No. 3800)

PRINCIPAL
ISLAMIAH WOMEN'S ARTS
AND SCIENCE COLLEGE
VANIYAMBADI.