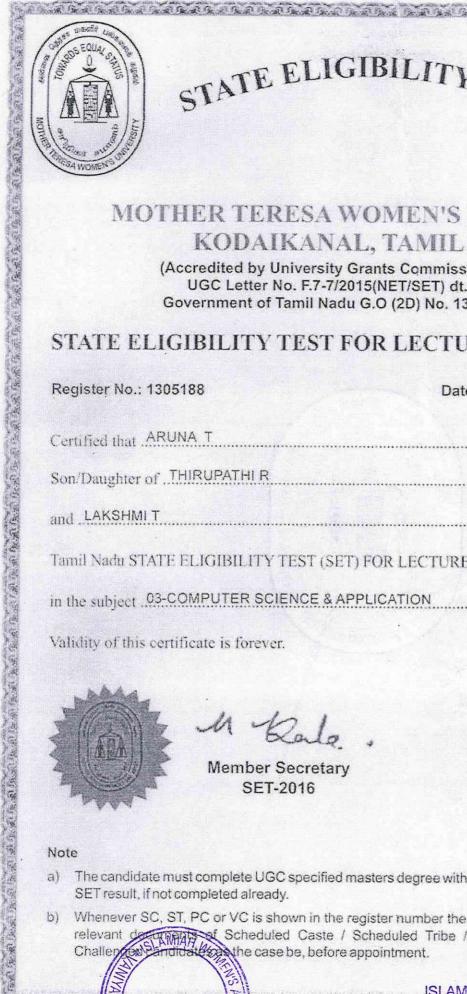

# STATE ELIGIBILITY TEST

# MOTHER TERESA WOMEN'S UNIVERSITY KODAIKANAL, TAMIL NADU

(Accredited by University Grants Commission, New Delhi) UGC Letter No. F.7-7/2015(NET/SET) dt. 07.01.2016 Government of Tamil Nadu G.O (2D) No. 13 dt. 12.03.2015

# STATE ELIGIBILITY TEST FOR LECTURESHIP - (SET-2016)

| egister No.: 2503901                        | Date of issue: 12 January 2017         |
|---------------------------------------------|----------------------------------------|
| Certified that ARUNAS                       |                                        |
| Son/Daughter of SELVARAJAN                  |                                        |
| and LAKSHMI                                 | has qualified the                      |
| Tamil Nadu STATE ELIGIBILITY TEST (SET) FOR | LECTURESHIP held on 21st February 2016 |
| in the subject _15-LIFE SCIENCES            |                                        |
| Validity of this certificate is forever.    |                                        |
|                                             | 111                                    |
| 3 M Bale.                                   |                                        |
| Member Secretary<br>SET-2016                | Chairperson<br>SET-2016                |

Note

a) The candidate must complete UGC specified masters degree within two years of date of declaration of SET result, if not completed already.

Whenever SC, ST, PC or VC is shown in the register number the recruitment body should check the relevant documents of Scheduled Caste / Scheduled Tribe / Physically Challenged / Visually Challenged candidates as the case be, before appointment.