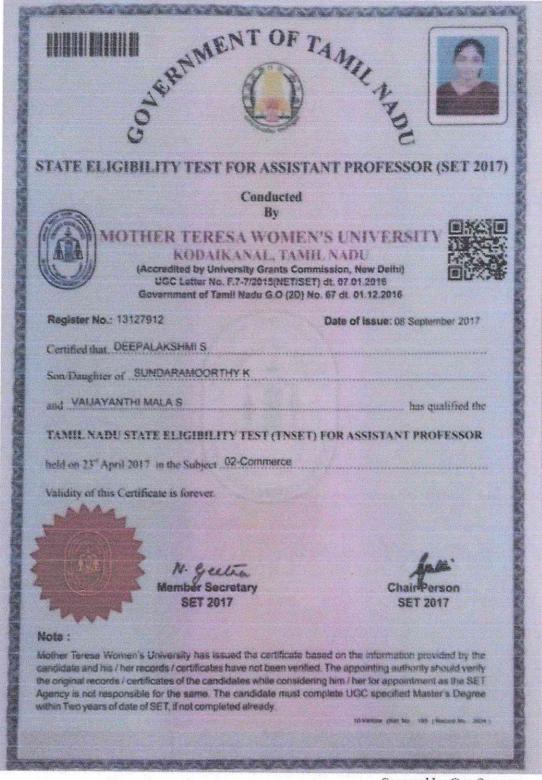

# STATE ELIGIBILITY TEST FOR ASSISTANT PROFESSOR (SET 2017)

#### Conducted By

## MOTHER TERESA WOMEN'S UNIVERSITY KODAIKANAL, TAMIL NADU

(Accredited by University Grants Commission, New Delhi) UGC Letter No. F.7-7/2015(NET/SET) dt. 07.01.2016 Government of Tamil Nadu G.O (2D) No. 67 dt. 01.12.2016

| Register No.: 13128034                              | Date of issue: 08 September 20 |  |
|-----------------------------------------------------|--------------------------------|--|
| Certified that SATHIYANEELA SP                      | •••••                          |  |
| Son/Daughter of M PALANI                            |                                |  |
| and P SANTHA                                        |                                |  |
| TAMIL NADU STATE ELIGIBILITY TEST (TN               | SET) FOR ASSISTANT PROFESSOR   |  |
| held on 23rd April 2017 in the Subject .02-Commerce |                                |  |

Validity of this Certificate is forever.

N. Geette Member Secretary SET 2017 Chair Person SET 2017

#### Note:

Mother Teresa Women's University has issued the certificate based on the information provided by the candidate and his / her records / certificates have not been verified. The appointing authority should verify the original records / certificates of the candidates while considering him / her for appointment as the SET Agency is not responsible for the same. The candidate must complete UGC specified Master's Degree within Two years of date of SET, if not completed already.

O-Vellore (Ref. No. 12 | Record No. 3800)

PRINCIPAL
ISLAMIAH WOMEN'S ARTS
AND SCIENCE COLLEGE
VANIYAMBADI.