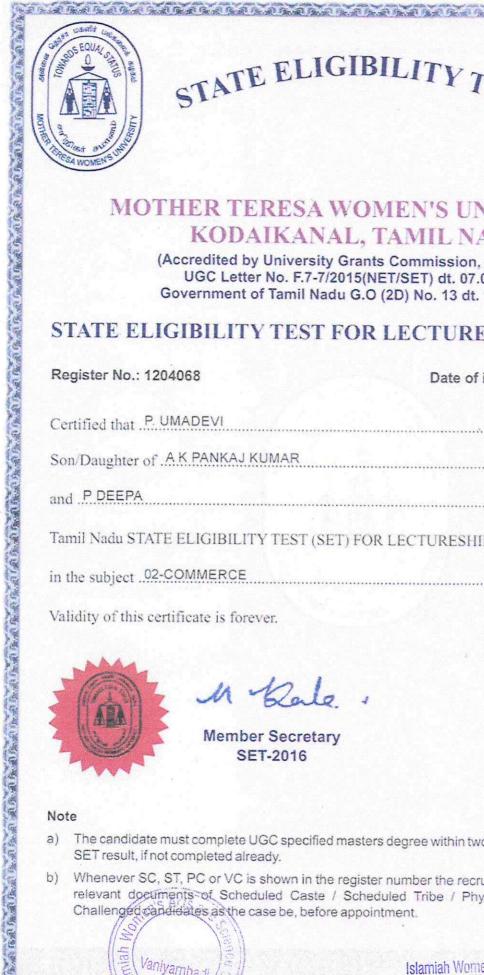

# STATE ELIGIBILITY TEST

# MOTHER TERESA WOMEN'S UNIVERSITY KODAIKANAL, TAMIL NADU

(Accredited by University Grants Commission, New Delhi) UGC Letter No. F.7-7/2015(NET/SET) dt. 07.01.2016 Government of Tamil Nadu G.O (2D) No. 13 dt. 12.03.2015

# STATE ELIGIBILITY TEST FOR LECTURESHIP - (SET-2016)

| egister No.: 2503901                        | Date of issue: 12 January 2017         |
|---------------------------------------------|----------------------------------------|
| Certified that ARUNAS                       |                                        |
| Son/Daughter of SELVARAJAN                  |                                        |
| and LAKSHMI                                 | has qualified the                      |
| Tamil Nadu STATE ELIGIBILITY TEST (SET) FOR | LECTURESHIP held on 21st February 2016 |
| in the subject _15-LIFE SCIENCES            |                                        |
| Validity of this certificate is forever.    |                                        |
|                                             | 111                                    |
| 3 M Bale.                                   |                                        |
| Member Secretary<br>SET-2016                | Chairperson<br>SET-2016                |