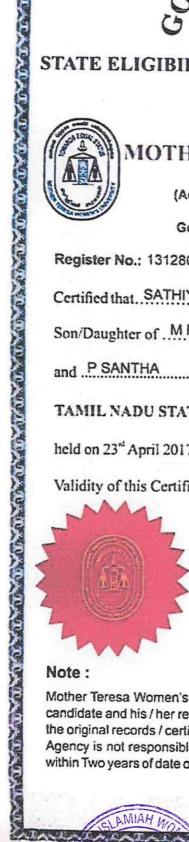

# STATE ELIGIBILITY TEST

# MOTHER TERESA WOMEN'S UNIVERSITY KODAIKANAL, TAMIL NADU

(Accredited by University Grants Commission, New Delhi) UGC Letter No. F.7-7/2015(NET/SET) dt. 07.01.2016 Government of Tamil Nadu G.O (2D) No. 13 dt. 12.03.2015

| Register No.: 13128034                              | Date of issue: 08 September 20 |  |
|-----------------------------------------------------|--------------------------------|--|
| Certified that SATHIYANEELA SP                      | •••••                          |  |
| Son/Daughter of M PALANI                            |                                |  |
| and P SANTHA                                        |                                |  |
| TAMIL NADU STATE ELIGIBILITY TEST (TN               | SET) FOR ASSISTANT PROFESSOR   |  |
| held on 23rd April 2017 in the Subject .02-Commerce |                                |  |

Validity of this Certificate is forever.

N. Geette Member Secretary SET 2017 Chair Person SET 2017

#### Note:

Mother Teresa Women's University has issued the certificate based on the information provided by the candidate and his / her records / certificates have not been verified. The appointing authority should verify the original records / certificates of the candidates while considering him / her for appointment as the SET Agency is not responsible for the same. The candidate must complete UGC specified Master's Degree within Two years of date of SET, if not completed already.

O-Vellore (Ref. No. 12 | Record No. 3800)

PRINCIPAL
ISLAMIAH WOMEN'S ARTS
AND SCIENCE COLLEGE
VANIYAMBADI.