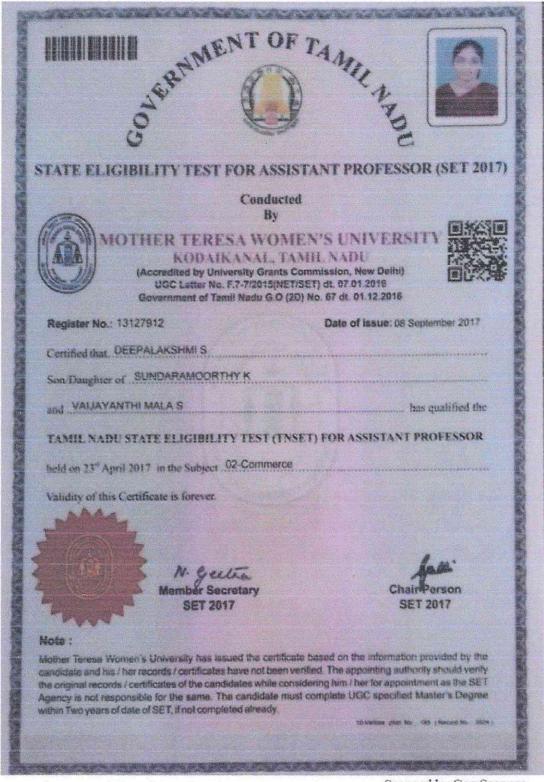

# STATE ELIGIBILITY TEST FOR ASSISTANT PROFESSOR (SET 2017)

#### Conducted By

## MOTHER TERESA WOMEN'S UNIVERSITY KODAIKANAL, TAMIL NADU

(Accredited by University Grants Commission, New Delhi) UGC Letter No. F.7-7/2015(NET/SET) dt. 07.01.2016 Government of Tamil Nadu G.O (2D) No. 67 dt. 01.12.2016

| Register No.: 13128034                              | Date of issue: 08 September 20 |  |
|-----------------------------------------------------|--------------------------------|--|
| Certified that SATHIYANEELA SP                      | •••••                          |  |
| Son/Daughter of M PALANI                            |                                |  |
| and P SANTHA                                        |                                |  |
| TAMIL NADU STATE ELIGIBILITY TEST (TN               | SET) FOR ASSISTANT PROFESSOR   |  |
| held on 23rd April 2017 in the Subject .02-Commerce |                                |  |

Validity of this Certificate is forever.

N. Geette Member Secretary SET 2017 Chair Person SET 2017

#### Note:

Mother Teresa Women's University has issued the certificate based on the information provided by the candidate and his / her records / certificates have not been verified. The appointing authority should verify the original records / certificates of the candidates while considering him / her for appointment as the SET Agency is not responsible for the same. The candidate must complete UGC specified Master's Degree within Two years of date of SET, if not completed already.

O-Vellore (Ref. No. 12 | Record No. 3800)

PRINCIPAL
ISLAMIAH WOMEN'S ARTS
AND SCIENCE COLLEGE
VANIYAMBADI.