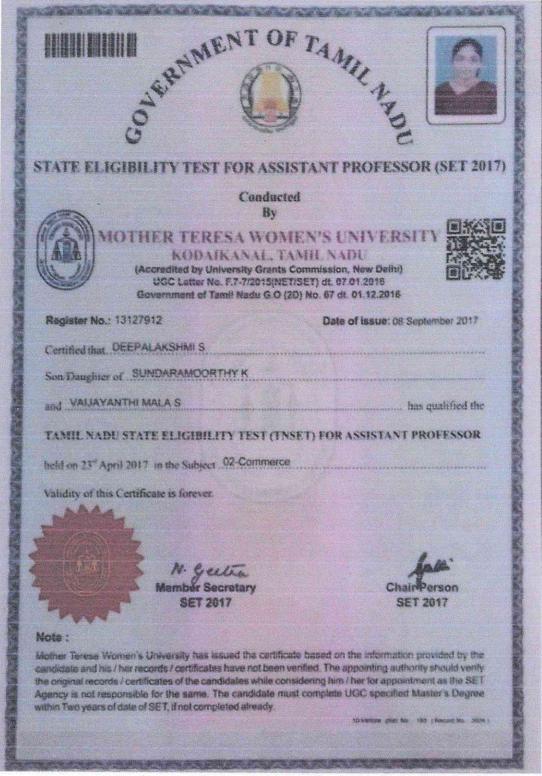

# STATE ELIGIBILITY TEST FOR ASSISTANT PROFESSOR (SET 2017)

#### Conducted By

## MOTHER TERESA WOMEN'S UNIVERSITY KODAIKANAL, TAMIL NADU

(Accredited by University Grants Commission, New Delhi) UGC Letter No. F.7-7/2015(NET/SET) dt. 07.01.2016 Government of Tamil Nadu G.O (2D) No. 67 dt. 01.12.2016

| Register No.: 13128034                              | Date of issue: 08 September 20 |  |
|-----------------------------------------------------|--------------------------------|--|
| Certified that SATHIYANEELA SP                      | •••••                          |  |
| Son/Daughter of M PALANI                            |                                |  |
| and P SANTHA                                        |                                |  |
| TAMIL NADU STATE ELIGIBILITY TEST (TN               | SET) FOR ASSISTANT PROFESSOR   |  |
| held on 23rd April 2017 in the Subject .02-Commerce |                                |  |

Validity of this Certificate is forever.

N. Geette Member Secretary SET 2017 Chair Person SET 2017

#### Note:

Mother Teresa Women's University has issued the certificate based on the information provided by the candidate and his / her records / certificates have not been verified. The appointing authority should verify the original records / certificates of the candidates while considering him / her for appointment as the SET Agency is not responsible for the same. The candidate must complete UGC specified Master's Degree within Two years of date of SET, if not completed already.

O-Vellore (Ref. No. 12 | Record No. 3800)

PRINCIPAL
ISLAMIAH WOMEN'S ARTS
AND SCIENCE COLLEGE
VANIYAMBADI.