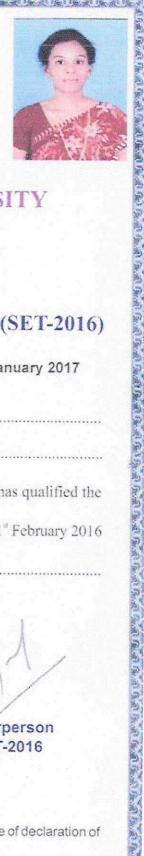

# STATE ELIGIBILITY TEST

# MOTHER TERESA WOMEN'S UNIVERSITY KODAIKANAL, TAMIL NADU

(Accredited by University Grants Commission, New Delhi) UGC Letter No. F.7-7/2015(NET/SET) dt. 07.01.2016 Government of Tamil Nadu G.O (2D) No. 13 dt. 12.03.2015

# STATE ELIGIBILITY TEST FOR LECTURESHIP - (SET-2016)

| egister No.: 2503901                        | Date of issue: 12 January 2017         |
|---------------------------------------------|----------------------------------------|
| Certified that ARUNAS                       |                                        |
| Son/Daughter of SELVARAJAN                  |                                        |
| and LAKSHMI                                 | has qualified the                      |
| Tamil Nadu STATE ELIGIBILITY TEST (SET) FOR | LECTURESHIP held on 21st February 2016 |
| in the subject _15-LIFE SCIENCES            |                                        |
| Validity of this certificate is forever.    |                                        |
|                                             | 111                                    |
| 3 M Bale.                                   |                                        |
| Member Secretary<br>SET-2016                | Chairperson<br>SET-2016                |

Note

a) The candidate must complete UGC specified masters degree within two years of date of declaration of SET result, if not completed already.

Whenever SC, ST, PC or VC is shown in the register number the recruitment body should check the relevant documents of Scheduled Caste / Scheduled Tribe / Physically Challenged / Visually Challenged candidates as the case be, before appointment.