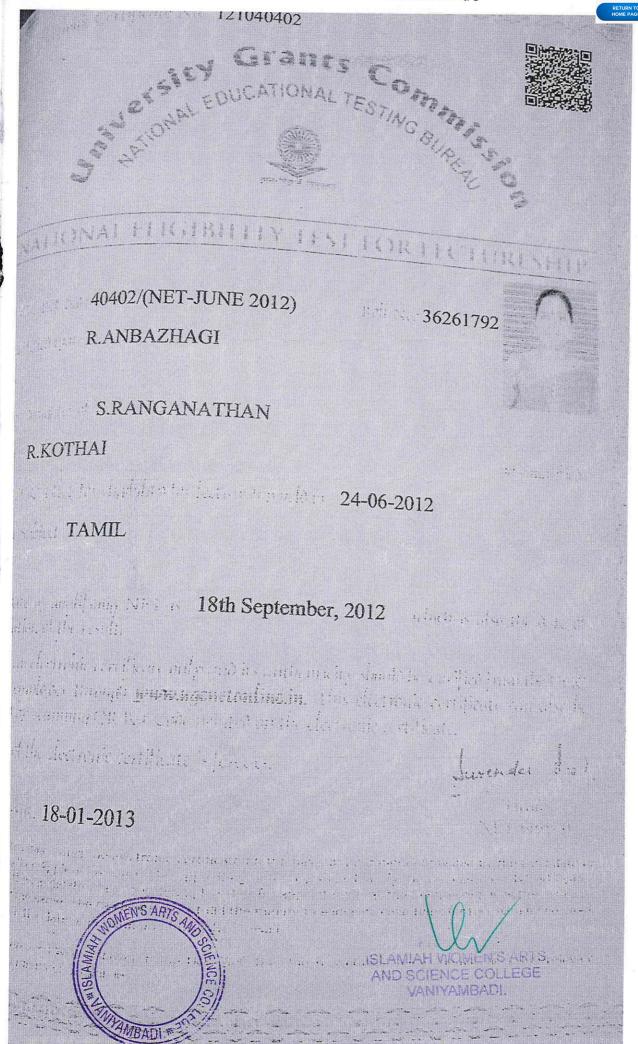

# NATIONAL ELIGIBILITY TEST FOR ASSISTANT PROFESSOR

UGC Ref. No.: 15661/(SC)(NET-JULY 2016)

Certified that EMALA

Roll No.: 69000684

Son Daughter of ELLAN

and PERUMA bad applied for the UGC-NET for eligibility for Assistant Professor held on 10-07-2016 in the SC category and qualified by securing marks at par with the qualifying cut-off for SC category in the Subject TAMIL.

As per the information provided by the candidate, he she had completed his her Master's degree or equivalent examination at the time of applying for NET.

The date of eligibility for Assistant Professor is the date of declaration of NET result, i.e.,

21st November 2016 , OR the date of completion of Master's degree or equivalent examination with required percentage of Marks within two years from the date of declaration of NET result, i.e., by 20th November 2018 , whichever is later.

This is an electronic certificate only and its authenticity should be verified from the UGC by the employer. This electronic certificate can also be verified by scanning QR Bar Code printed on the electronic certificate.

validity of this electronic certificate is forever.

Date of Issue: 27-02-2017

Head NET Bussass

Note a) UGC has issued the electronic certificate on the basis of information provided by the candidate in his/her Application Form. The appointing authority should verify the original records/certificates of the candidate while considering him/her for appointment, as the Commission is not responsible for the same. The candidate must fulfil the minimum eligibility conditions for NET as laid down in the notification for UGC-NET.

b) Wherever SC/ST/OBC/PWD is shown in the UGC Ref. No., the institution recruitment body should charge and documents of that category

ISLAMIAH WOMEN'S AR J AND SCIENCE COLLEGE VANIYAMBADI.

9460160160T

புலம்