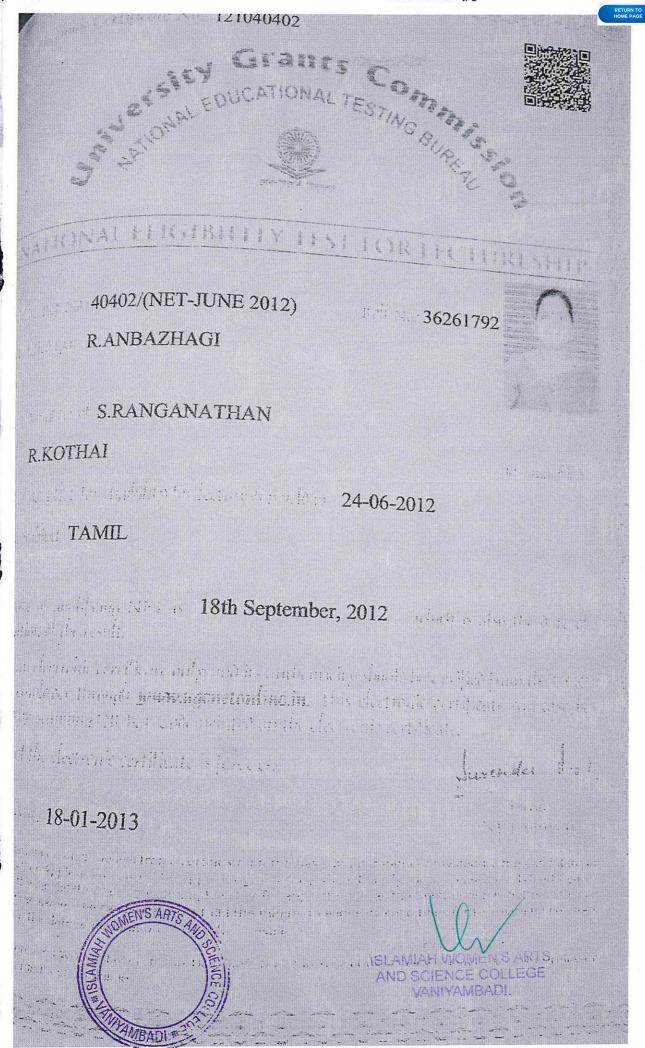

# NATIONAL ELIGIBILITY TEST FOR ASSISTANT PROFESSOR

UGC Ref. No.: 15661/(SC)(NET-JULY 2016)

Certified that EMALA

Roll No.: 69000684

Son Daughter of ELLAN

and PERUMA bad applied for the UGC-NET for eligibility for Assistant Professor held on 10-07-2016 in the SC category and qualified by securing marks at par with the qualifying cut-off for SC category in the Subject TAMIL.

As per the information provided by the candidate, he she had completed his her Master's degree or equivalent examination at the time of applying for NET.

The date of eligibility for Assistant Professor is the date of declaration of NET result, i.e.,

21st November 2016 , OR the date of completion of Master's degree or equivalent examination with required percentage of Marks within two years from the date of declaration of NET result, i.e., by 20th November 2018 , whichever is later.

This is an electronic certificate only and its authenticity should be verified from the UGC by the employer. This electronic certificate can also be verified by scanning QR Bar Code printed on the electronic certificate.

validity of this electronic certificate is forever.

Date of Issue: 27-02-2017

Head NET Bussass

Note a) UGC has issued the electronic certificate on the basis of information provided by the candidate in his/her Application Form. The appointing authority should verify the original records/certificates of the candidate while considering him/her for appointment, as the Commission is not responsible for the same. The candidate must fulfil the minimum eligibility conditions for NET as laid down in the notification for UGC-NET.