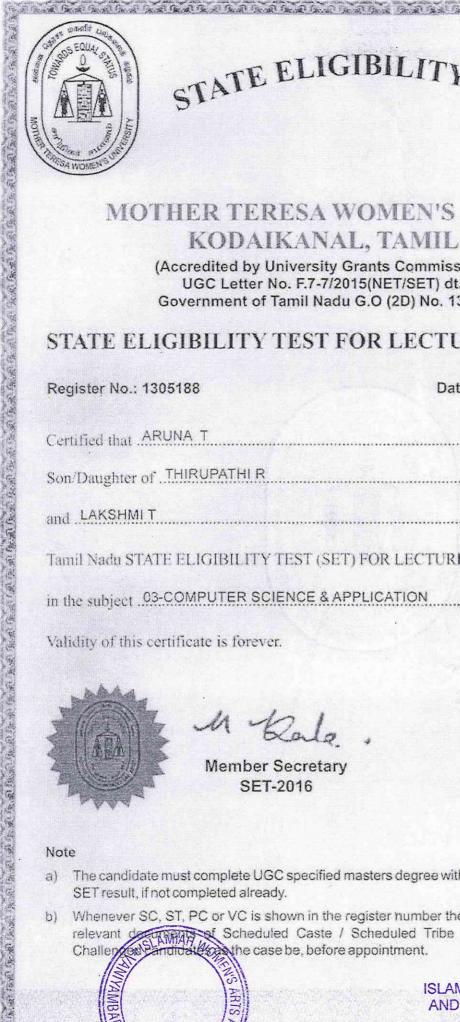

# STATE ELIGIBILITY TEST

# MOTHER TERESA WOMEN'S UNIVERSITY KODAIKANAL, TAMIL NADU

(Accredited by University Grants Commission, New Delhi) UGC Letter No. F.7-7/2015(NET/SET) dt. 07.01.2016 Government of Tamil Nadu G.O (2D) No. 13 dt. 12.03.2015

# STATE ELIGIBILITY TEST FOR LECTURESHIP - (SET-2016)

| egister No.: 2503901                        | Date of issue: 12 January 2017         |
|---------------------------------------------|----------------------------------------|
| Certified that ARUNAS                       |                                        |
| Son/Daughter of SELVARAJAN                  |                                        |
| and LAKSHMI                                 | has qualified the                      |
| Tamil Nadu STATE ELIGIBILITY TEST (SET) FOR | LECTURESHIP held on 21st February 2016 |
| in the subject _15-LIFE SCIENCES            |                                        |
| Validity of this certificate is forever.    |                                        |
|                                             | 111                                    |
| 3 M Bale.                                   |                                        |
| Member Secretary<br>SET-2016                | Chairperson<br>SET-2016                |

Note

a) The candidate must complete UGC specified masters degree within two years of date of declaration of SET result, if not completed already.

Whenever SC, ST, PC or VC is shown in the register number the recruitment body should check the relevant documents of Scheduled Caste / Scheduled Tribe / Physically Challenged / Visually Challenged candidates as the case be, before appointment.

10-VELLORE (1413)

PRIN ISLAMIAH WOMEN'S ARTS

VANIYAMBADI.

Register No. : Ph.D 2008/950

SI. No.: 0372