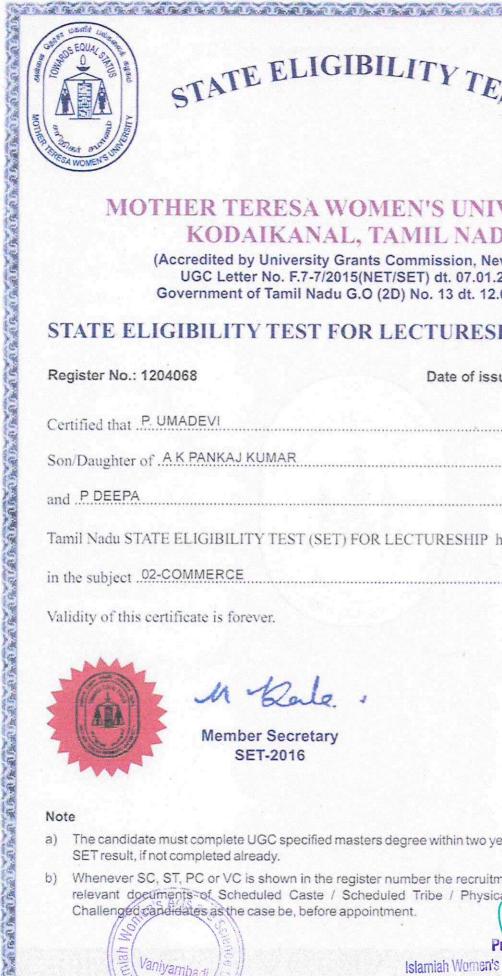

# STATE ELIGIBILITY TEST

# MOTHER TERESA WOMEN'S UNIVERSITY KODAIKANAL, TAMIL NADU

(Accredited by University Grants Commission, New Delhi) UGC Letter No. F.7-7/2015(NET/SET) dt. 07.01.2016 Government of Tamil Nadu G.O (2D) No. 13 dt. 12.03.2015

# STATE ELIGIBILITY TEST FOR LECTURESHIP - (SET-2016)

| egister No.: 2503901                        | Date of issue: 12 January 2017         |
|---------------------------------------------|----------------------------------------|
| Certified that ARUNAS                       |                                        |
| Son/Daughter of SELVARAJAN                  |                                        |
| and LAKSHMI                                 | has qualified the                      |
| Tamil Nadu STATE ELIGIBILITY TEST (SET) FOR | LECTURESHIP held on 21st February 2016 |
| in the subject _15-LIFE SCIENCES            |                                        |
| Validity of this certificate is forever.    |                                        |
|                                             | 111                                    |
| 3 M Bale.                                   |                                        |
| Member Secretary<br>SET-2016                | Chairperson<br>SET-2016                |

Note

a) The candidate must complete UGC specified masters degree within two years of date of declaration of SET result, if not completed already.

Whenever SC, ST, PC or VC is shown in the register number the recruitment body should check the relevant documents of Scheduled Caste / Scheduled Tribe / Physically Challenged / Visually Challenged candidates as the case be, before appointment.